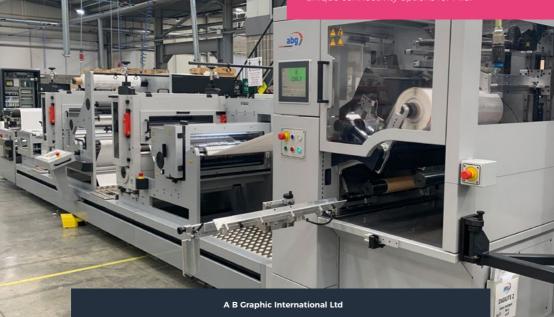

# INTRODUCING OUR NEW WIDE WEB CONVERTER

## Our Converter Series 3 is a fully modular converting line. and is now available in 670mm.

Allowing you to increase capacity with more throughput, offering high speed, non stop production

Perfect for logistic labels enabling faster turnaround.

### **New 670mm configuration**

- ABG quality throughout to provide accurate web handling at high speed
- Designed for high volume, high speed die cutting
- High performance rotary die head suitable for paper and filmic substrates